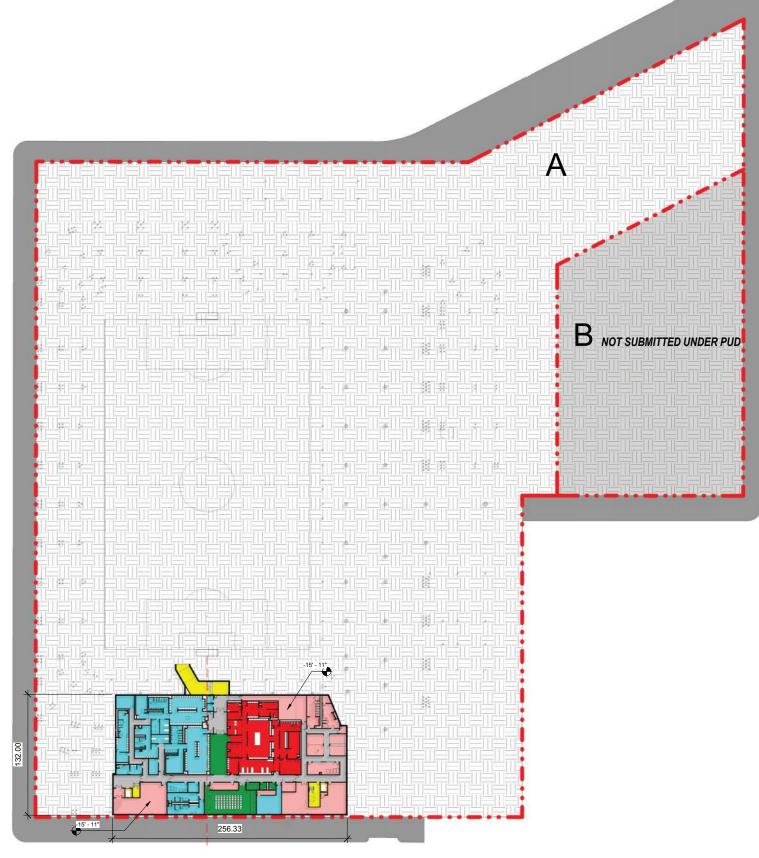

PART B - NOT PART OF STADIUM
PUD SUBMISSION, DESIGN INTENT
SHOWN FOR REFERENCE ONLY

PUBLIC REALM - NOT PART OF PUD SUBMISSION, DESIGN INTENT SHOWN FOR REFERENCE ONLY

DISTRICT OF COLUMBIA RESPONSIBLE FOR DESIGN OF PUBLIC REALM

### **POPULOUS**

Marshall Moya Design

DC UNITED SOCCER STADIUM

100 Potomac Avenue, SW Washington, DC 20024

VERTICAL CIRCULATION PROCUREMENT SET

REF PLAN - BASEMENT LEVEL PLAN

PART B - NOT PART OF STADIUM
PUD SUBMISSION, DESIGN INTENT 1 - SPECTATOR FACILITIES 1 - SPECTATOR FACILITIES - PREMIUM SHOWN FOR REFERENCE ONLY 1 - SPECTATOR FACILITIES - PREMIUM PATIO PUBLIC REALM - NOT PART OF PUD 2 - FOOD SERVICE & RETAIL SUBMISSION, DESIGN INTENT SHOWN FOR REFERENCE ONLY 3 - TEAM FACILITIES 3 - TEAM FACILITIES HOME DISTRICT OF COLUMBIA RESPONSIBLE FOR DESIGN OF PUBLIC REALM 4 - MEDIA FACILITIES 5 - ADMINISTRATION FACILITIES 6 - SERVICE & OPERATIONS