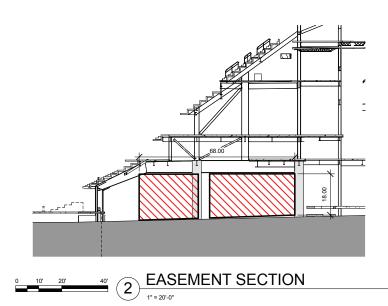

### **POPULOUS**

Marshall Moya Design

DC UNITED SOCCER STADIUM

100 Potomac Avenue, SW Washington, DC 20024

VERTICAL CIRCULATION PROCUREMENT SET

REF PLAN - BASEMENT LEVEL PLAN

PART B - NOT PART OF STADIUM
PUD SUBMISSION, DESIGN INTENT 1 - SPECTATOR FACILITIES 1 - SPECTATOR FACILITIES - PREMIUM SHOWN FOR REFERENCE ONLY 1 - SPECTATOR FACILITIES - PREMIUM PATIO PUBLIC REALM - NOT PART OF PUD 2 - FOOD SERVICE & RETAIL SUBMISSION, DESIGN INTENT SHOWN FOR REFERENCE ONLY 3 - TEAM FACILITIES 3 - TEAM FACILITIES HOME DISTRICT OF COLUMBIA RESPONSIBLE FOR DESIGN OF PUBLIC REALM 4 - MEDIA FACILITIES 5 - ADMINISTRATION FACILITIES 6 - SERVICE & OPERATIONS