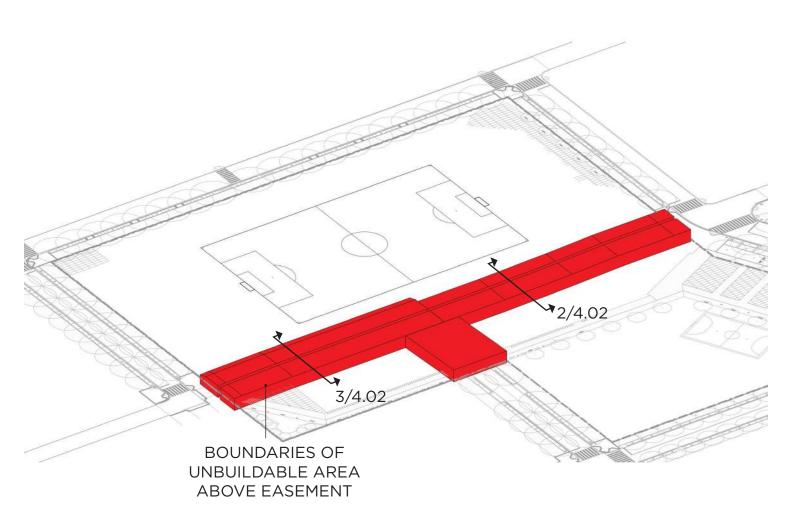

# SECTION

04

| EASEMENT DIAGRAMS             |  |
|-------------------------------|--|
| STADIUM TECHNICAL<br>DRAWINGS |  |
|                               |  |
|                               |  |

| 4.01<br>4.02 | EASEMENT DIAGRAMS EASEMENT DIAGRAMS |
|--------------|-------------------------------------|
| 4.02         | EASEMENT DIAGRAMS                   |
| 4.03         | LVL 00 - BASEMENT LEVEL PLAN        |
| 4.04         | LVL 01 - FIELD LEVEL PLAN           |
| 4.05         | LVL 02 - CLUB LEVEL PLAN            |
| 4.06         | LVL 03 - SUITE LEVEL PLAN           |
| 4.07         | LVL 04 - UPPER CONCOURSE PLAN       |
| 4.08         | LVL 05 - ROOF PLAN                  |
| 4.09         | OVERALL BUILDING SECTIONS           |
| 4.10         | ENLARGED BUILDING SECTIONS          |