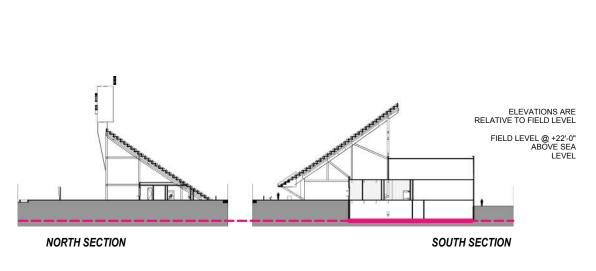

## **POPULOUS**

Marshall Moya Design

OVERALL BUILDING SECTIONS

2 N - S SECTION LOOKING EAST