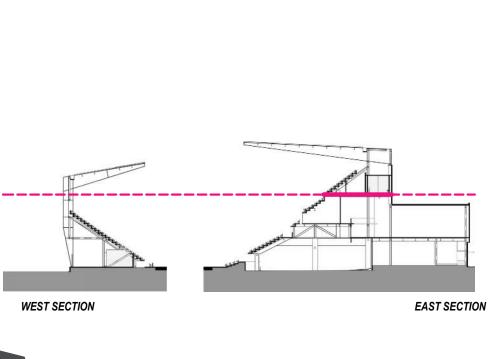

## **POPULOUS**

Marshall Moya Design

OVERALL BUILDING SECTIONS

2 N - S SECTION LOOKING EAST