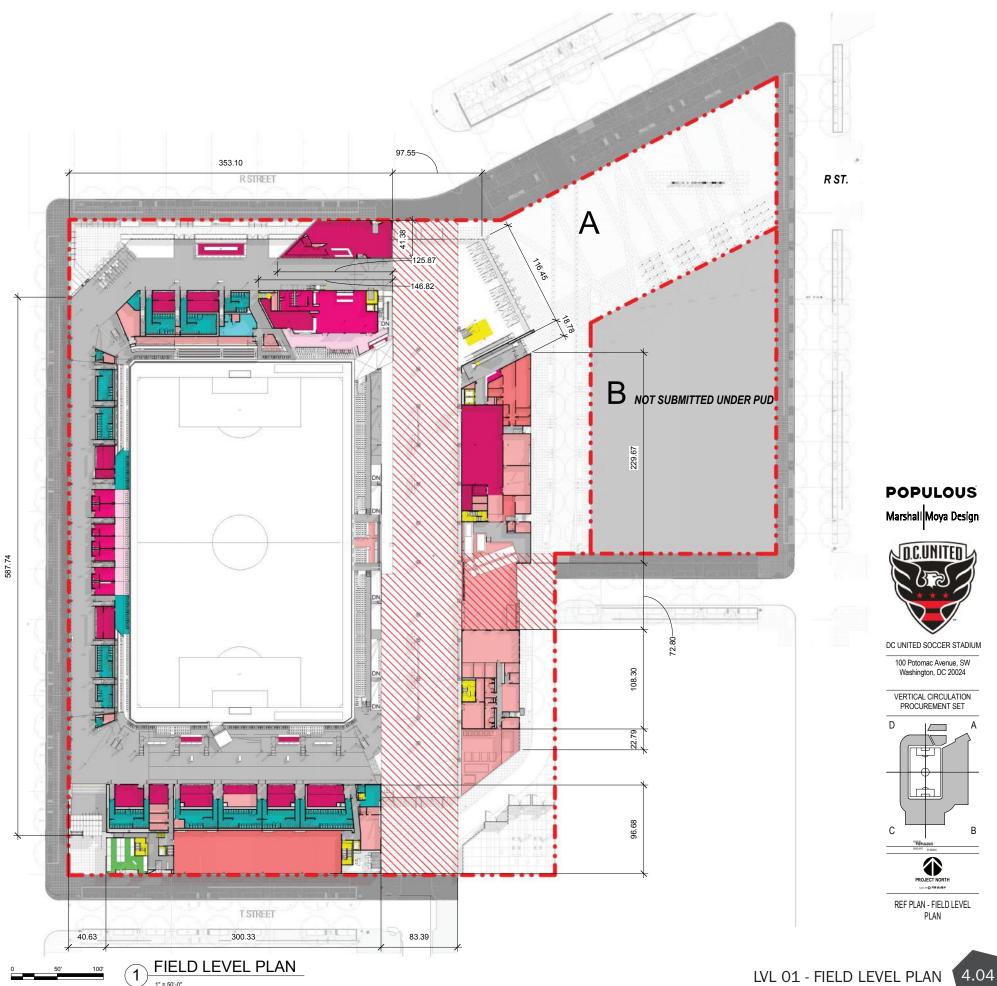

### **POPULOUS**

Marshall Moya Design

DC UNITED SOCCER STADIUM

100 Potomac Avenue, SW Washington, DC 20024

VERTICAL CIRCULATION PROCUREMENT SET

REF PLAN - BASEMENT LEVEL PLAN

PART B - NOT PART OF STADIUM
PUD SUBMISSION, DESIGN INTENT 1 - SPECTATOR FACILITIES 1 - SPECTATOR FACILITIES - PREMIUM SHOWN FOR REFERENCE ONLY 1 - SPECTATOR FACILITIES - PREMIUM PATIO PUBLIC REALM - NOT PART OF PUD 2 - FOOD SERVICE & RETAIL SUBMISSION, DESIGN INTENT SHOWN FOR REFERENCE ONLY 3 - TEAM FACILITIES 3 - TEAM FACILITIES HOME DISTRICT OF COLUMBIA RESPONSIBLE FOR DESIGN OF PUBLIC REALM 4 - MEDIA FACILITIES 5 - ADMINISTRATION FACILITIES 6 - SERVICE & OPERATIONS

7 - CIRCULATION

8 - BIKE VALET

7 - VERTICAL CIRCULATION

### **POPULOUS**

R ST.

Marshall Moya Design

DC UNITED SOCCER STADIUM

100 Potomac Avenue, SW Washington, DC 20024

VERTICAL CIRCULATION PROCUREMENT SET

PROJECT NORTH

PROJECT NORTH