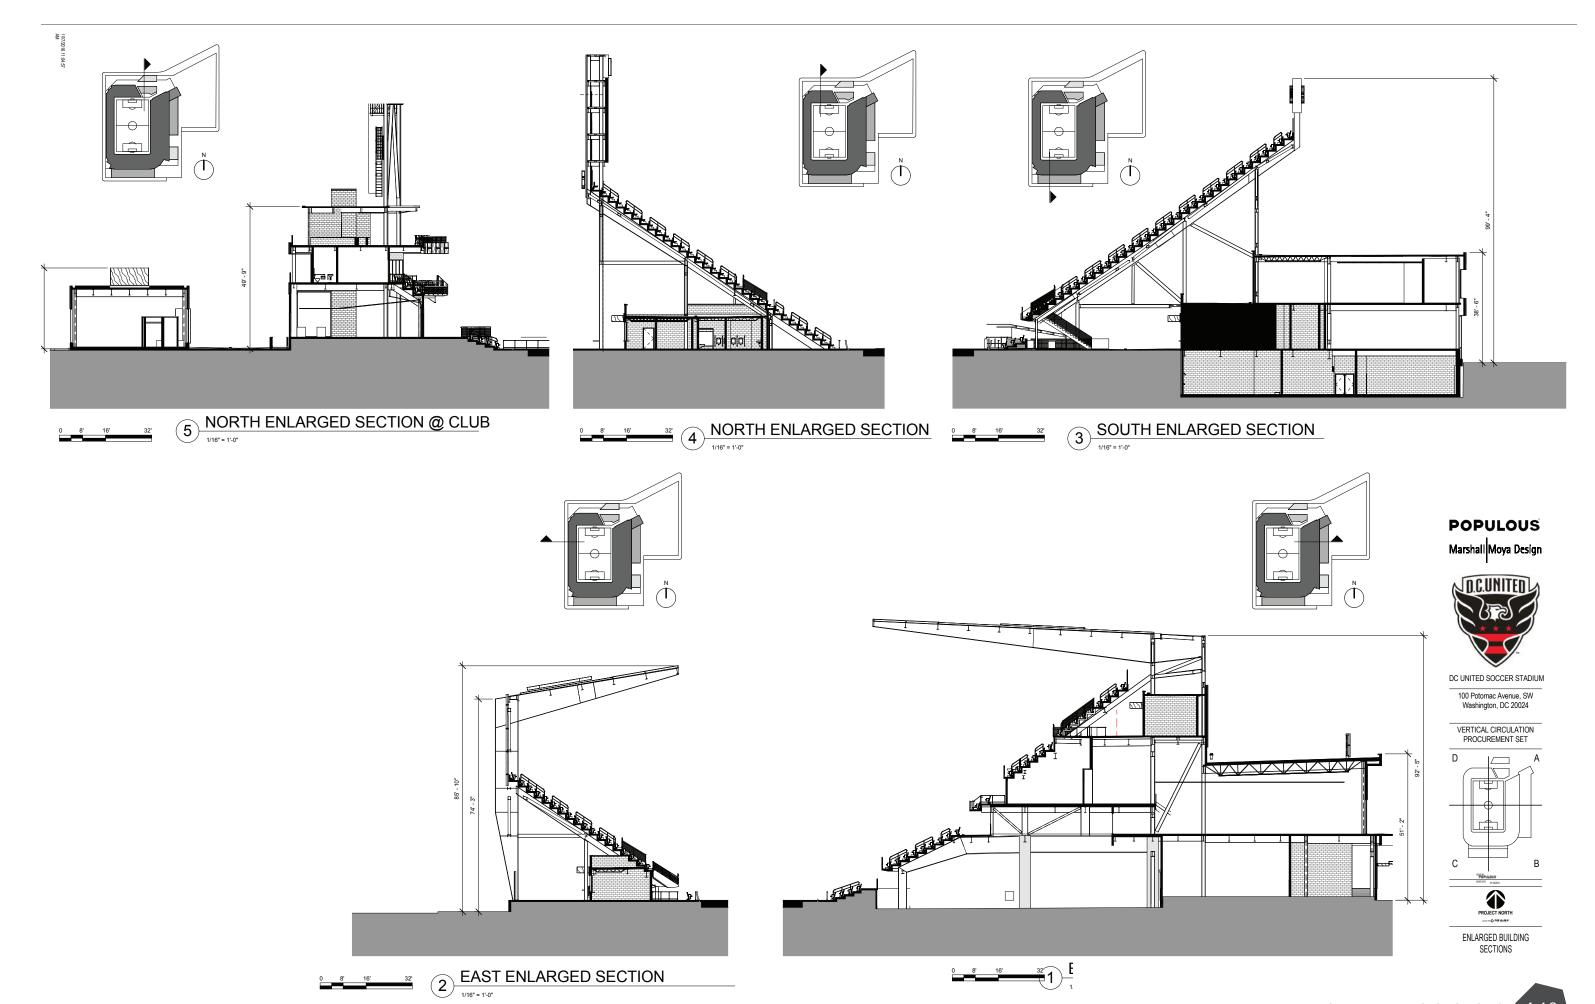

## **POPULOUS**

Marshall Moya Design

OVERALL BUILDING SECTIONS

2 N - S SECTION LOOKING EAST