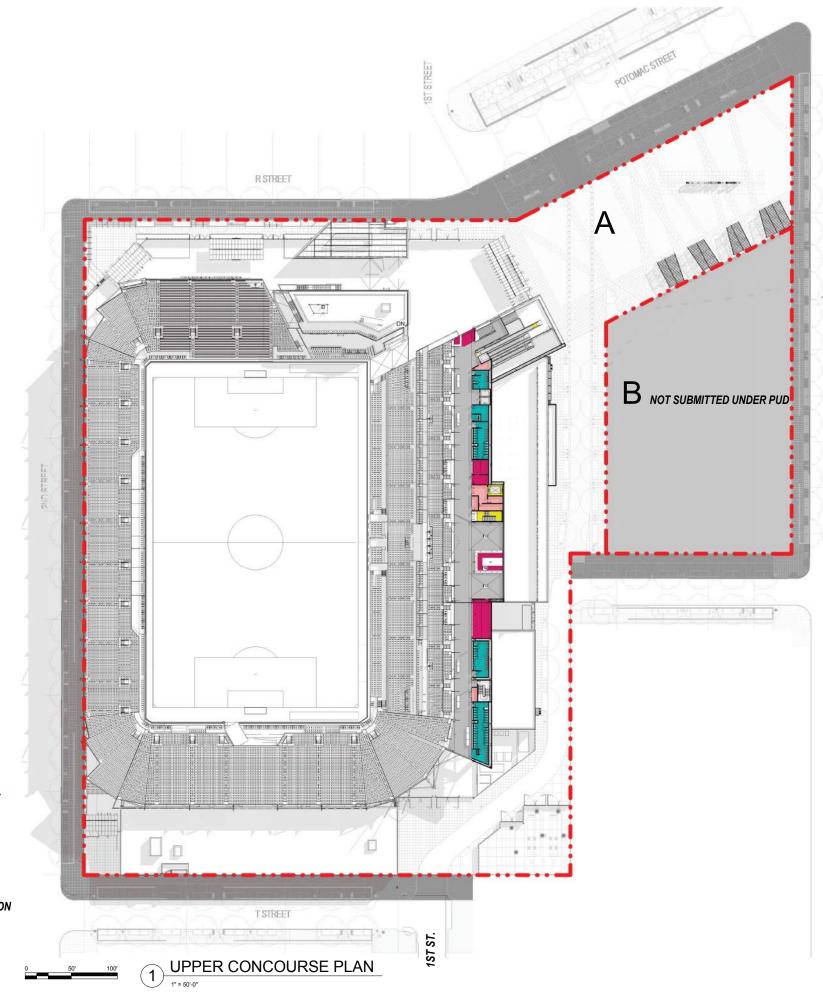

REF PLAN - CLUB LEVEL

PLAN

LVL 04 - UPPER CONCOURSE LEVEL PLAN

R ST.

POPULOUS

Marshall Moya Design

DC UNITED SOCCER STADIUM

100 Potomac Avenue, SW
Washington, DC 20024

VERTICAL CIRCULATION PROCUREMENT SET

REF PLAN - UPPER

CONCOURSE LEVEL PLAN

E - W SECTION LOOKING NORTH

PART B - NOT PART OF STADIUM
PUD SUBMISSION, DESIGN INTENT
SHOWN FOR REFERENCE ONLY

PUBLIC REALM - NOT PART OF PUD SUBMISSION, DESIGN INTENT SHOWN FOR REFERENCE ONLY

DISTRICT OF COLUMBIA RESPONSIBLE FOR DESIGN OF PUBLIC REALM