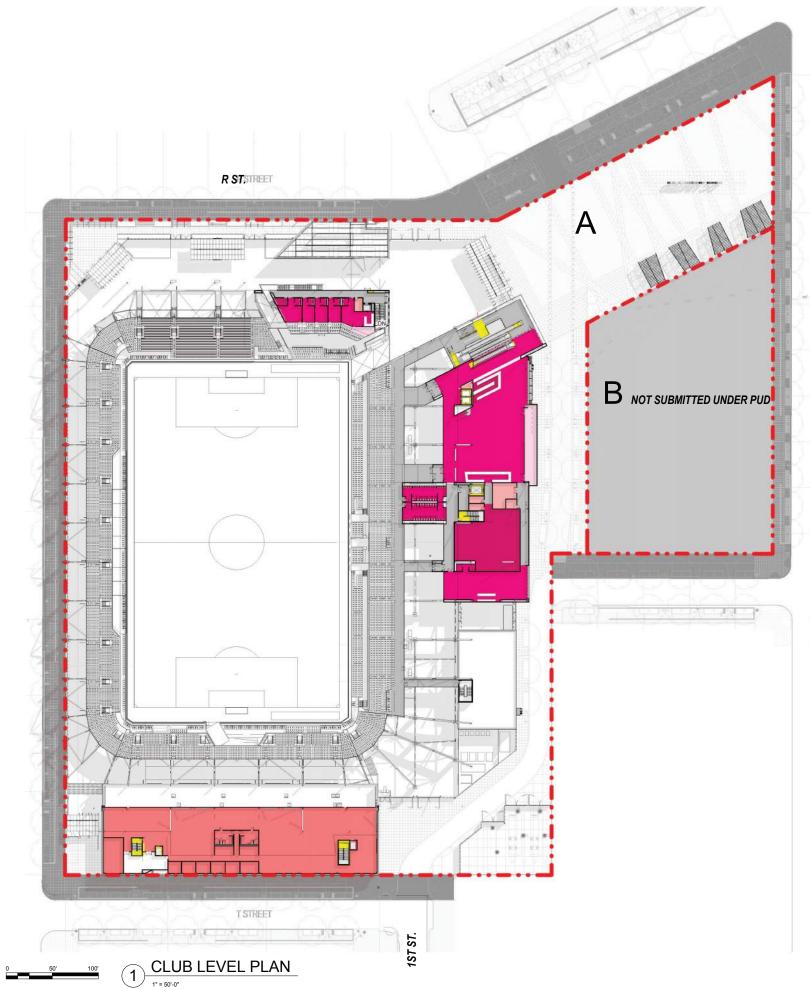

PART B - NOT PART OF STADIUM
PUD SUBMISSION, DESIGN INTENT
SHOWN FOR REFERENCE ONLY

PUBLIC REALM - NOT PART OF PUD SUBMISSION, DESIGN INTENT SHOWN FOR REFERENCE ONLY

DISTRICT OF COLUMBIA RESPONSIBLE FOR DESIGN OF PUBLIC REALM

### **POPULOUS**

Marshall Moya Design

DC UNITED SOCCER STADIUM

100 Potomac Avenue, SW Washington, DC 20024

VERTICAL CIRCULATION PROCUREMENT SET

REF PLAN - BASEMENT LEVEL PLAN

PART B - NOT PART OF STADIUM
PUD SUBMISSION, DESIGN INTENT 1 - SPECTATOR FACILITIES 1 - SPECTATOR FACILITIES - PREMIUM SHOWN FOR REFERENCE ONLY 1 - SPECTATOR FACILITIES - PREMIUM PATIO PUBLIC REALM - NOT PART OF PUD 2 - FOOD SERVICE & RETAIL SUBMISSION, DESIGN INTENT SHOWN FOR REFERENCE ONLY 3 - TEAM FACILITIES 3 - TEAM FACILITIES HOME DISTRICT OF COLUMBIA RESPONSIBLE FOR DESIGN OF PUBLIC REALM 4 - MEDIA FACILITIES 5 - ADMINISTRATION FACILITIES 6 - SERVICE & OPERATIONS

7 - CIRCULATION

8 - BIKE VALET

7 - VERTICAL CIRCULATION

### **POPULOUS**

R ST.

Marshall Moya Design

DC UNITED SOCCER STADIUM

100 Potomac Avenue, SW Washington, DC 20024

VERTICAL CIRCULATION PROCUREMENT SET

PROJECT NORTH

PROJECT NORTH

REF PLAN - CLUB LEVEL

PLAN

LVL 04 - UPPER CONCOURSE LEVEL PLAN

R ST.

POPULOUS

Marshall Moya Design

DC UNITED SOCCER STADIUM

100 Potomac Avenue, SW
Washington, DC 20024