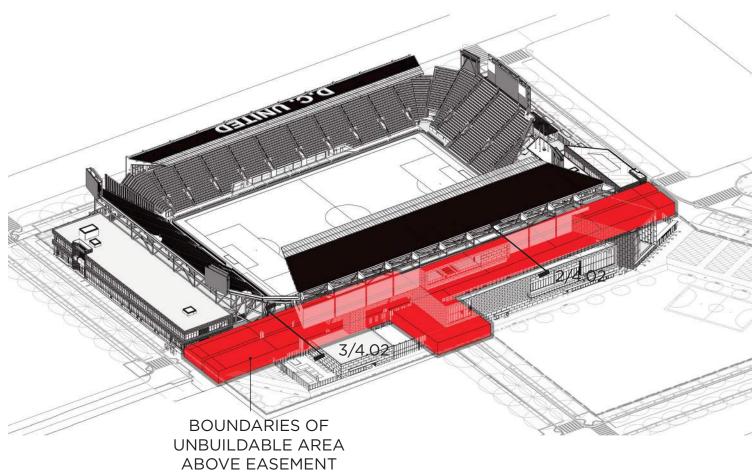

# SECTION

04

| EASEMENT DIAGRAMS             |  |
|-------------------------------|--|
| STADIUM TECHNICAL<br>DRAWINGS |  |
|                               |  |
|                               |  |

| 4.01<br>4.02 | EASEMENT DIAGRAMS EASEMENT DIAGRAMS |
|--------------|-------------------------------------|
| 4.02         | EASEMENT DIAGRAMS                   |
| 4.03         | LVL 00 - BASEMENT LEVEL PLAN        |
| 4.04         | LVL 01 - FIELD LEVEL PLAN           |
| 4.05         | LVL 02 - CLUB LEVEL PLAN            |
| 4.06         | LVL 03 - SUITE LEVEL PLAN           |
| 4.07         | LVL 04 - UPPER CONCOURSE PLAN       |
| 4.08         | LVL 05 - ROOF PLAN                  |
| 4.09         | OVERALL BUILDING SECTIONS           |
| 4.10         | ENLARGED BUILDING SECTIONS          |